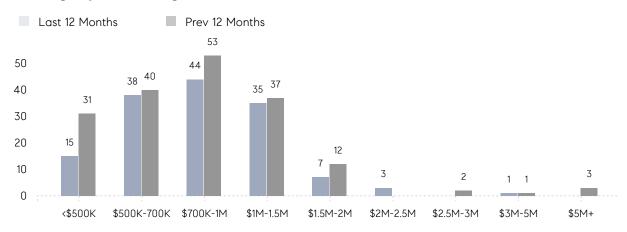

|
|                | AVERAGE SOLD PRICE | \$760,000 | \$812,150 | -6%      |
|                | # OF CONTRACTS     | 5         | 7         | -29%     |
|                | NEW LISTINGS       | 4         | 5         | -20%     |
| Condo/Co-op/TH | AVERAGE DOM        | 49        | -         | -        |
|                | % OF ASKING PRICE  | 98%       | -         |          |
|                | AVERAGE SOLD PRICE | \$605,000 | -         | -        |
|                | # OF CONTRACTS     | 0         | 0         | 0%       |
|                | NEW LISTINGS       | 0         | 1         | 0%       |
|                |                    |           |           |          |

# Chester Township

DECEMBER 2022

### Monthly Inventory



### Contracts By Price Range



### Listings By Price Range



# COMPASS



Compass makes no representations or warranties, express or implied, with respect to future market conditions or prices of residential product at the time the subject property or any competitive property is complete and ready for occupancy or with respect to any report, study, finding, recommendation or other information provided by Compass herein. Moreover, no warranty, express or implied, is made or should be assumed regarding the accuracy, adequacy, completeness, legality, reliability, merchantability or fitness for a particular purpose of any information, in part or whole, contained herein. All material is presented with the understanding that Compass shall not be deemed to provide legal, accounting or other professional services. This is not intended to solicit the purch