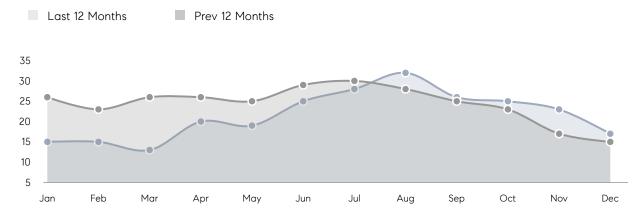

| % OF ASKING PRICE  | 93%       | 100%      |          |
|                | AVERAGE SOLD PRICE | \$760,000 | \$812,150 | -6%      |
|                | # OF CONTRACTS     | 5         | 7         | -29%     |
|                | NEW LISTINGS       | 4         | 5         | -20%     |
| Condo/Co-op/TH | AVERAGE DOM        | 49        | -         | -        |
|                | % OF ASKING PRICE  | 98%       | -         |          |
|                | AVERAGE SOLD PRICE | \$605,000 | -         | -        |
|                | # OF CONTRACTS     | 0         | 0         | 0%       |
|                | NEW LISTINGS       | 0         | 1         | 0%       |
|                |                    |           |           |          |

# Chester Township

DECEMBER 2022

### Monthly Inventory



### Contracts By Price Range



### Listings By Price Range



# COMPASS



Compass makes no representations or warranties, express or implied, with respect to future market conditions or prices of residential product at the time the subject property or any competitive property is complete and ready for occupancy or with respect to any report, study, finding, recommendation or other information provided by Compass herein. Moreover, no warranty, express or implied, is made or should be assumed regarding the accuracy, adequacy, completeness, legality, reliability, merchantability or fitness for a particular purpose of any information, in part or whole, contained herein. All material is presented with the understanding that Compass shall not be deemed to provide legal, accounting or other p