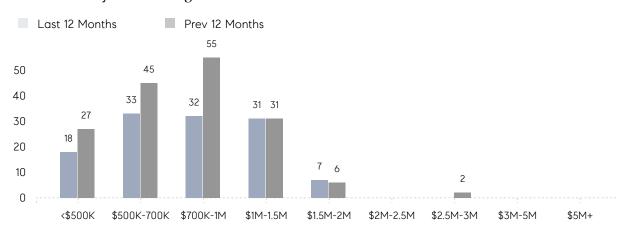

3%       | 100%      |          |
|                | AVERAGE SOLD PRICE | \$760,000 | \$812,150 | -6%      |
|                | # OF CONTRACTS     | 5         | 7         | -29%     |
|                | NEW LISTINGS       | 4         | 5         | -20%     |
| Condo/Co-op/TH | AVERAGE DOM        | 49        | -         | -        |
|                | % OF ASKING PRICE  | 98%       | -         |          |
|                | AVERAGE SOLD PRICE | \$605,000 | -         | -        |
|                | # OF CONTRACTS     | 0         | 0         | 0%       |
|                | NEW LISTINGS       | 0         | 1         | 0%       |
|                |                    |           |           |          |

# Chester Township

DECEMBER 2022

### Monthly Inventory



### Contracts By Price Range



### Listings By Price Range



# COMPASS



Compass makes no representations or warranties, express or implied, with respect to future market conditions or prices of residential product at the time the subject property or any competitive property is complete and ready for occupancy or with respect to any report, study, finding, recommendation or other information provided by Compass herein. Moreover, no warranty, express or implied, is made or should be assumed regarding the accuracy, adequacy, completeness, legality, reliability, merchantability or fitness for a particular purpose of any information, in part or whole, contained herein. All material is presented with the understanding that Compass shall not be deemed to provide legal, accounting or other professional services. This is no